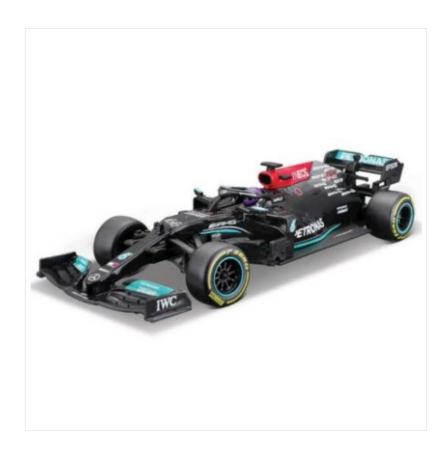

### Maisto Remote Control Mercedes F1 Model 1:24 Scale

As driven by Lewis Hamilton, an authentic detailed model of the 2021 Mercedes AMG W12 FI Car.

2.4ghz powered, the vehicle can be charged with any USB device.