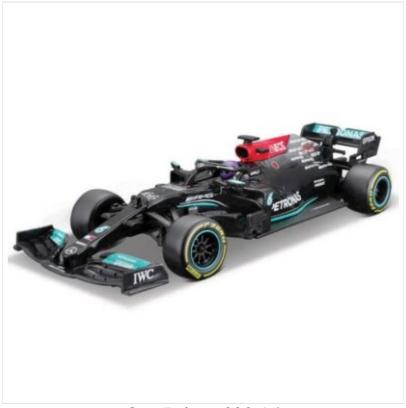

### Maisto Remote Control Mercedes F1 Model 1:24 Scale

As driven by Lewis Hamilton, an authentic detailed model of the 2021 Mercedes AMG W12 FI Car.

2.4ghz powered, the vehicle can be charged with any USB device.