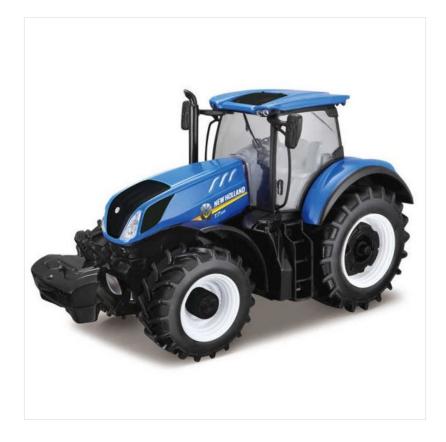

## Bburago New Holland T7.315 Tractor 1:32 Scale

Authentic detailed model of a New Holland T7HD farm tractor.

Larger, 1:32 scale which is great for small hands to get to grips with, it offers hours of creative role play for any young farmer.