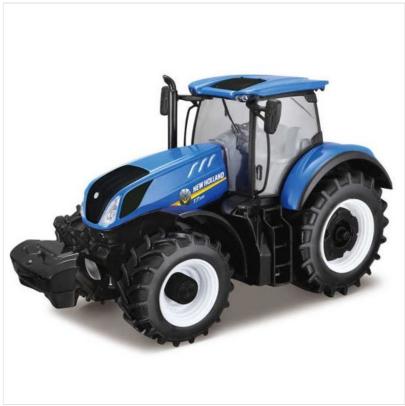

## Bburago New Holland T7.315 Tractor 1:32 Scale

Authentic detailed model of a New Holland T7HD farm tractor.

Larger, 1:32 scale which is great for small hands to get to grips with, it offers hours of creative role play for any young farmer.