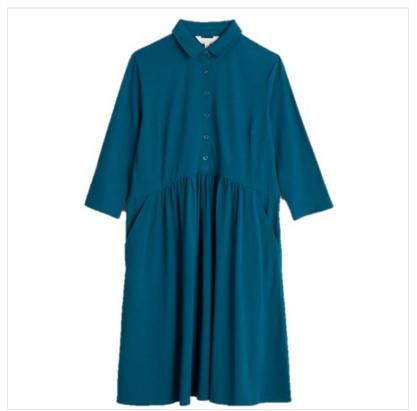

### Seasalt Wood Rush Jersey Dress Raincloud

An easy fitting shirt dress made from soft and breathable organic cotton jersey with a tad of stretch and in seam pockets for good measure.

The curved front seam with gentle gathers creates a fit that skims and flatters with a pretty button up front and classic shirt-style collar.

UK Sizes: 8 & 10 Only.

Machine Wash @ 30C.

Like this Seasalt Knee Length Jersey Dress? Why not browse our complete  $Dresses\ \&\ Skirts$  collection.

To keep up to date with our latest news, offers and promotions; be sure to join us on  $Facebook\ \&\ Instagram.$ 