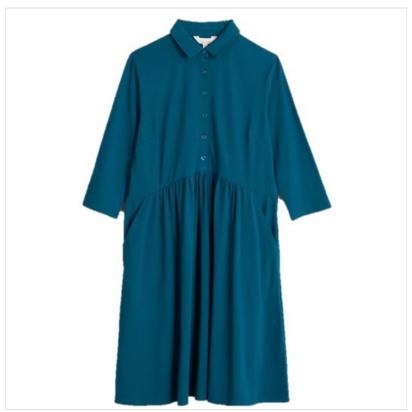

### Seasalt Wood Rush Jersey Dress Raincloud

An easy fitting shirt dress made from soft and breathable organic cotton jersey with a tad of stretch and in seam pockets for good measure.

The curved front seam with gentle gathers creates a fit that skims and flatters with a pretty button up front and classic shirt-style collar.

UK Sizes: 8 & 10 Only.

Machine Wash @ 30C.

Like this Seasalt Knee Length Jersey Dress? Why not browse our complete  $Dresses\ \&\ Skirts$  collection.

To keep up to date with our latest news, offers and promotions; be sure to join us on  $Facebook\ \&\ Instagram.$ 