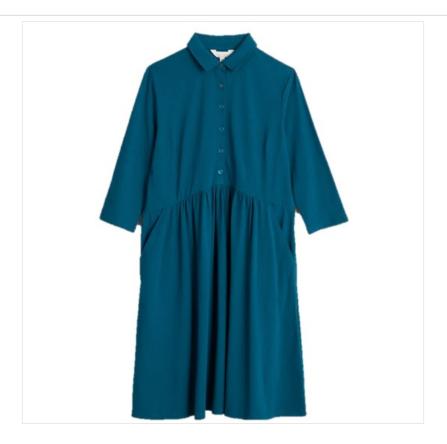

### Seasalt Wood Rush Jersey Dress Raincloud

An easy fitting shirt dress made from soft and breathable organic cotton jersey with a tad of stretch and in seam pockets for good measure.

The curved front seam with gentle gathers creates a fit that skims and flatters with a pretty button up front and classic shirt-style collar.

UK Sizes: 8 & 10 Only.

Machine Wash @ 30C.

Like this Seasalt Knee Length Jersey Dress? Why not browse our complete  $Dresses\ \&\ Skirts$  collection.

To keep up to date with our latest news, offers and promotions; be sure to join us on  $Facebook\ \&\ Instagram.$ 