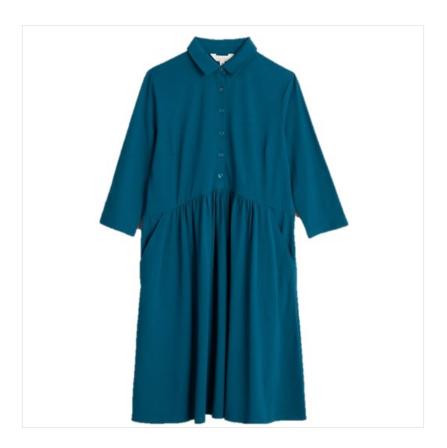

### Seasalt Wood Rush Jersey Dress Raincloud

An easy fitting shirt dress made from soft and breathable organic cotton jersey with a tad of stretch and in seam pockets for good measure.

The curved front seam with gentle gathers creates a fit that skims and flatters with a pretty button up front and classic shirt-style collar.

UK Sizes: 8 & 10 Only.

Machine Wash @ 30C.

Like this Seasalt Knee Length Jersey Dress? Why not browse our complete  $Dresses\ \&\ Skirts$  collection.

To keep up to date with our latest news, offers and promotions; be sure to join us on  $Facebook\ \&\ Instagram.$ 