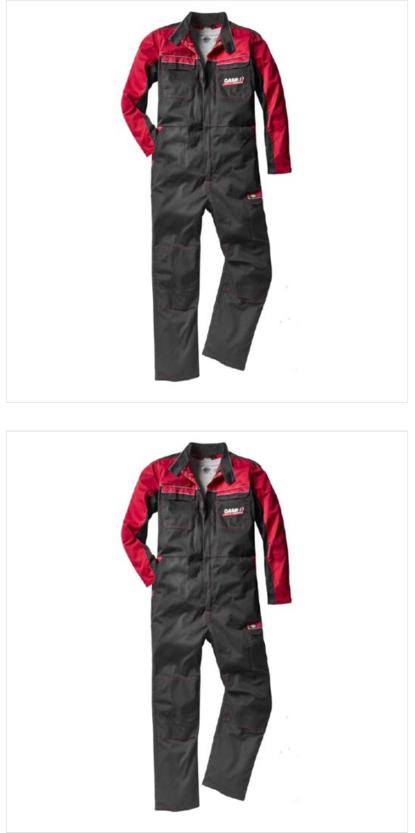

#### **Case IH Adult Premium Poly Cotton Work Overalls**

Signature Case Black & Red work overalls with stand collar, reflective piping and concealed front zip.

Includes a large reinforced knee area and comes equipped with plenty of pockets for all important essentials.

Ideal for everyday protection of yourself & your clothes.

Available in UK Sizes: S - XXXL.

Like these Case IH Work Overalls? Why not browse our extensive range of Workwear & PPE.

To keep up to date with our latest news, offers and promotions; be sure to join us on Facebook & Instagram.