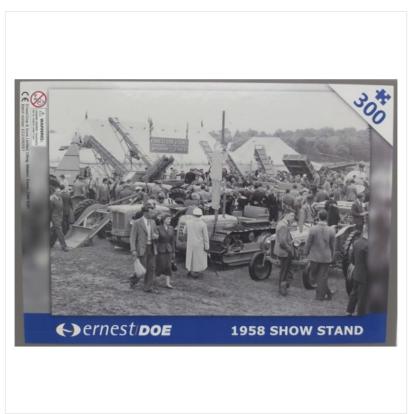

## Ernest Doe 300pc Jigsaw Puzzle 1958 Doe Country Show Stand

Especially commissioned by Ernest Doe, this 300pc puzzle is manufactured from high quality board and depicts visitors to one of the earliest Ernest Doe farming stands. Neatly presented in a stunning, easy to wrap gift box, your perfect gift to ignite the passion in any farm enthusiast. Like this Ernest Doe 300pc Puzzle? Why not browse the complete collection which has just arrived in store. To keep up to date with our latest news, offers and promotions; be sure to join us on Facebook & Instagram.