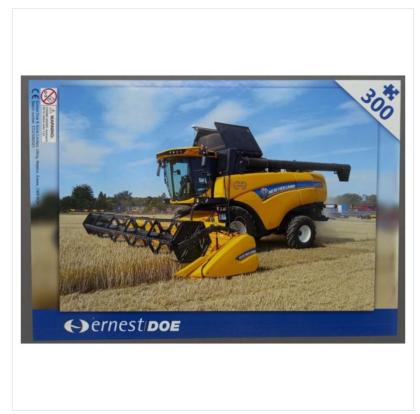

## Ernest Doe 300pc Jigsaw Puzzle New Holland Combine Harvester

Especially commissioned by Ernest Doe, this 300pc puzzle is manufactured from high quality board and depicts the latest innovation in crossover harvesting.