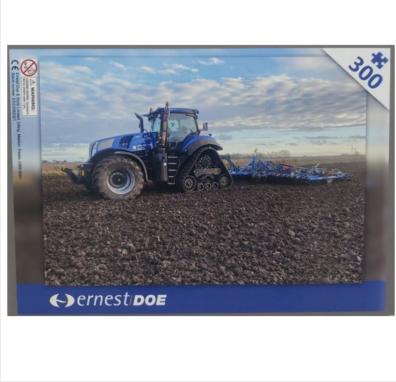

### Ernest Doe 300pc Jigsaw Puzzle New Holland T8

Especially commissioned by Ernest Doe, this 300pc puzzle is manufactured from high quality board and depicts the latest innovative SmartTrax build of the T8.435 Genesis. Neatly presented in a stunning, easy to wrap gift box, your perfect gift to ignite the passion in any farm enthusiast. Like this Ernest Doe 300pc Puzzle? Why not browse the complete collection which has just arrived in store. To keep up to date with our latest news, offers and promotions; be sure to join us on Facebook & Instagram.