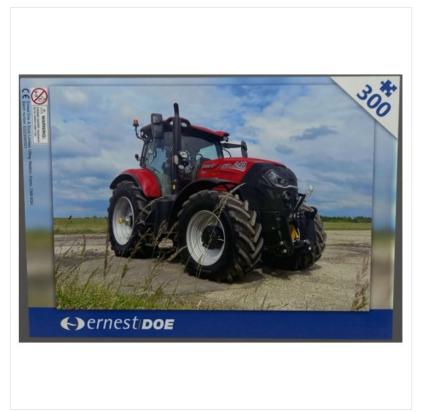

### Ernest Doe 300pc Jigsaw Puzzle Case IH Puma 240

Especially commissioned by Ernest Doe, this 300pc puzzle is manufactured from high quality board and depicts the latest aggressive styling of the Case IH Puma 240.

Neatly presented in a stunning, easy to wrap gift box, your perfect gift to ignite the passion in any farm enthusiast.

Like this Ernest Doe 300pc Puzzle? Why not browse the complete collection which has just arrived in store.