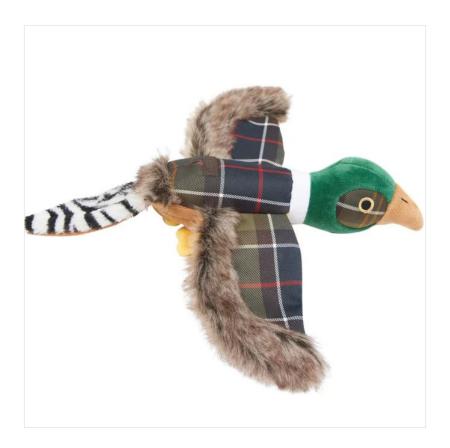

### **Barbour Soft Pheasant Dog Toy**

Made from soft plush materials, this Barbour game toy is ideal for teething puppies and canine friends who like to carry things around.

Featuring a squeaky sound when pressed, tartan accents and faux fur wings, it's sure to elevate the toy box and keep them from under your feet between walks.