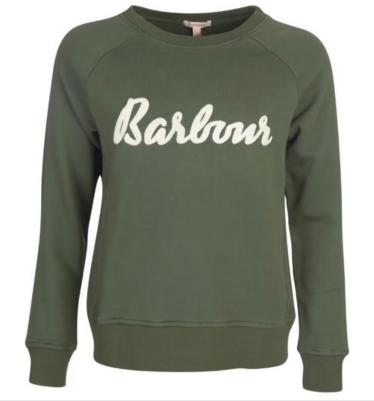

## **Barbour Ladies Otterburn Sweatshirt Olive**

A Barbour take on a vintage favourite, this raglan-sleeve sweatshirt is created in loopback fabric for a comfort fit & feel.

Finished with a pretty slogan-style take on the Barbour logo and metal ID badge to the rear, it's a perfect choice for ladies who love their labels.

Refreshing your collection this season, because every wardrobe needs a few throw-ons for the weekend, school run & sofa.

UK Sizes: 8 - 18.

Like this Barbour Ladies Otterburn Sweatshirt? Why not browse more styles in our Ladies Jumper, Fleece & Sweatshirt collection.