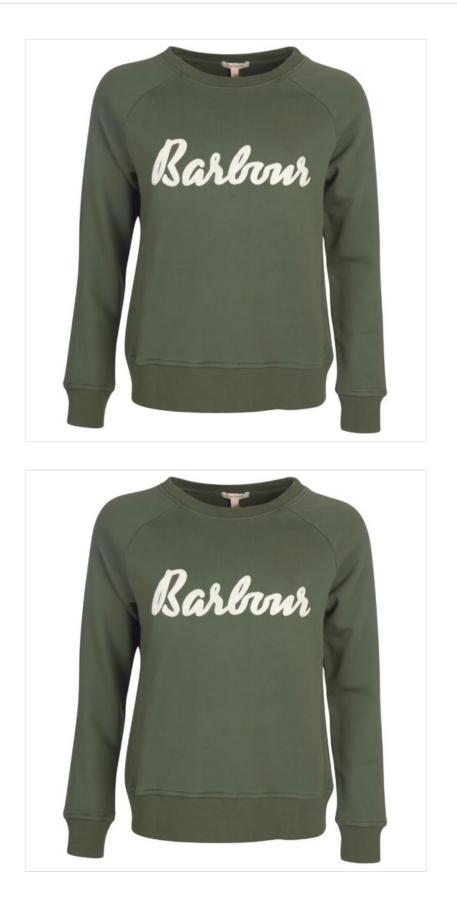

## **Barbour Ladies Otterburn Sweatshirt Olive**

A Barbour take on a vintage favourite, this raglan-sleeve sweatshirt is created in loopback fabric for a comfort fit & feel.

Finished with a pretty slogan-style take on the Barbour logo and metal ID badge to the rear, it's a perfect choice for ladies who love their labels.

Refreshing your collection this season, because every wardrobe needs a few throw-ons for the weekend, school run & sofa.

UK Sizes: 8 - 18.

Like this Barbour Ladies Otterburn Sweatshirt? Why not browse more styles in our Ladies Jumper, Fleece & Sweatshirt collection.