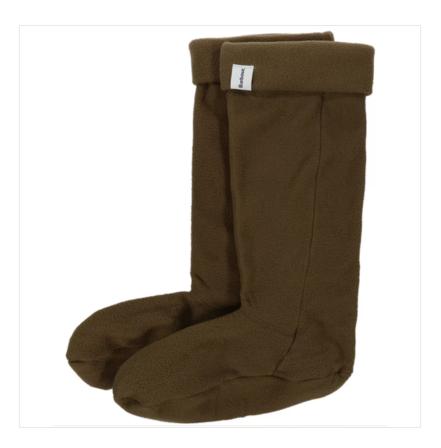

### **Barbour Unisex Fleece Wellington Socks Olive Green**

The perfect partner for your Barbour wellies or boots, the Barbour Fleece Wellington Socks are sure to keep your feet comfortable and cosy whether you are exploring the town or country.

Made from a super-insulating and durable polyester fleece, this essential wellington sock is the ideal companion to Barbour wellington boots.

Designed to ensure feet stay comfortable and warm, these cosy wellie socks are machine washable and available in a range of colours that perfectly complement Barbour boots.

Fold over the top of boots to reveal the contrast Barbour logo, for unmistakeable authenticity and the perfect balance of practicality and style.

Crafted from 100% polyester, your feet will be warm no matter what the weather brings! The socks are finished with Barbour signature branding for that added touch of quality and style.