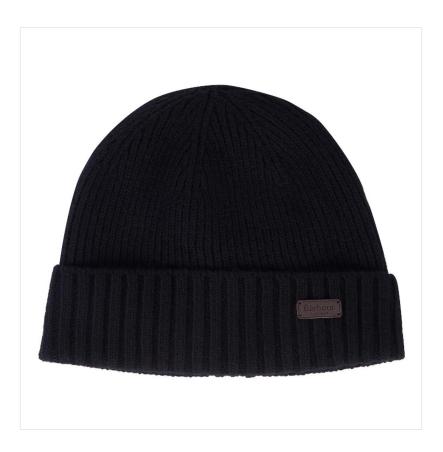

# Barbour Carlton Beanie Hat Dark Black

21-35152

Our Price: £29.95

### **Barbour Carlton Beanie Hat Dark Black**

Inspired by surplus naval watch caps, this classic knitted beanie boasts a wide turn-back cuff and details a discreet Barbour leather badge.

Staying ahead of the game for the cold weather to come, if not tempted for yourself, a perfect Christmas treat for under the tree.