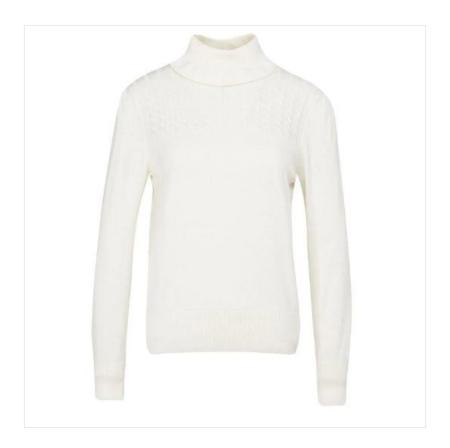

### **Barbour Scarlet Ladies Knit Sweater Cream**

The Barbour Ladies Scarlet knit sweatshirt is crafted from 100% cotton and is an essential layer for every smart-casual wardrobe.

The super-soft long-sleeve garment is imagined in a stylish ribbed knit with a funnel neck for warmth.