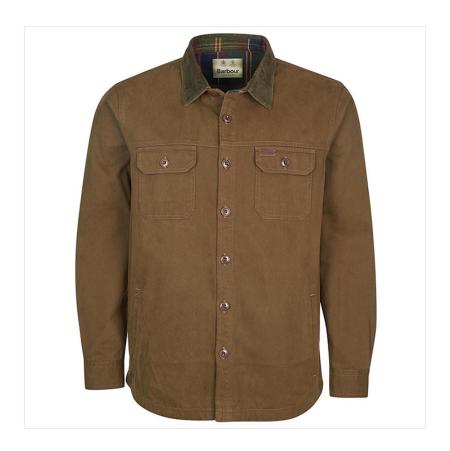

#### **Barbour Men's Catbell Overshirt Dark Olive**

The Barbour Catbell Overshirt features a twill fabric with double patch pockets to the chest and side entry welt pockets.

Boasting a seasonal tartan trim to the back of the neck, this overshirt works effortlessly styled open over a classic t-shirt or a tailored shirt. A Barbour branded PU badge to the wearer's left pocket subtly finishes the garment.