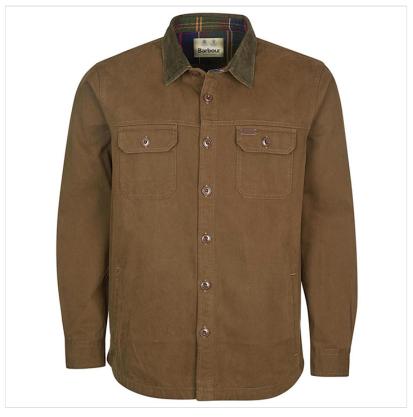

#### **Barbour Men's Catbell Overshirt Dark Olive**

The Barbour Catbell Overshirt features a twill fabric with double patch pockets to the chest and side entry welt pockets.

Boasting a seasonal tartan trim to the back of the neck, this overshirt works effortlessly styled open over a classic t-shirt or a tailored shirt. A Barbour branded PU badge to the wearer's left pocket subtly finishes the garment.