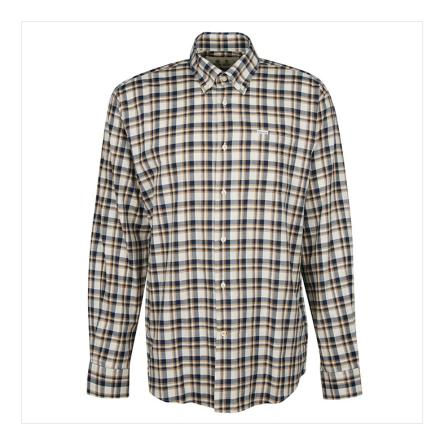

### Barbour Men's Regular Fit Turville Shirt Ecru

Crafted from 100% cotton in a brushed finish, the Turville shirt is both comfortable and stylish.

It's shaped to a regular fit with long sleeves, a button-up front and an all-over country checked pattern. Wear the garment with jeans and boots for a classic approach to casual dressing.

Available sizes: S - 3XL.

 $\label{like this Barbour Turville Shirt? Why not browse our extensive collection of $\underline{Men's \ Shirts}$ in our specialist Country range.$ 

To keep up to date with our latest news, offers and promotions; be sure to join us on Facebook & Instagram.