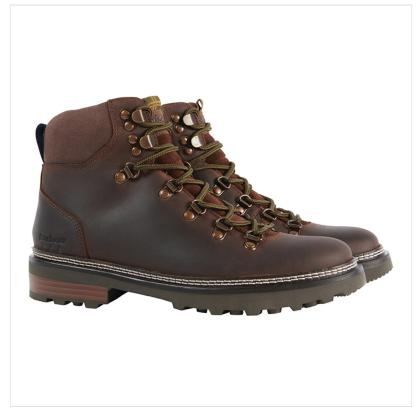

### Barbour Women's Belgrave Boot Dark Brown

The Belgrave Boots from Barbour are a ladies' stylish rugged hiker style boot set on a branded rubber outsole.

These boots feature heel loops to aid getting the boots on and off, and the upper is crafted from 100% hydrophobic leather to keep your feet from getting wet while splashing in puddles, or exploring the great outdoors.