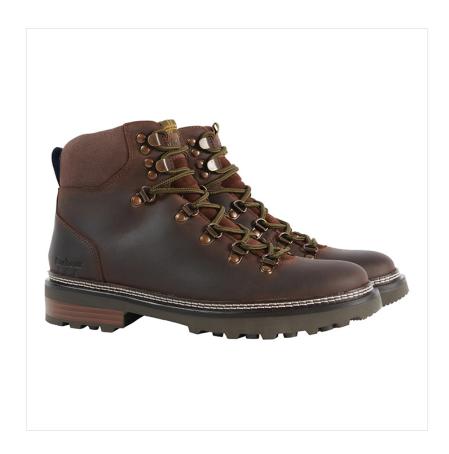

### Barbour Women's Belgrave Boot Dark Brown

The Belgrave Boots from Barbour are a ladies' stylish rugged hiker style boot set on a branded rubber outsole.

These boots feature heel loops to aid getting the boots on and off, and the upper is crafted from 100% hydrophobic leather to keep your feet from getting wet while splashing in puddles, or exploring the great outdoors.