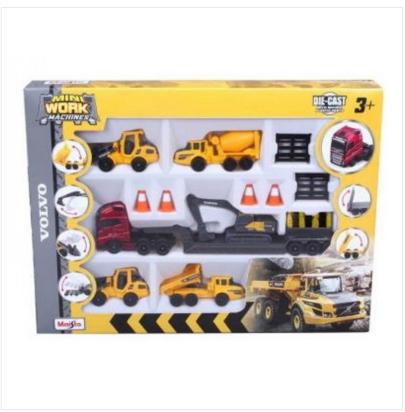

### Maisto Mini Work Machines Volvo Playset with Low Loader

This Mini Work Machines Set is sure to provide more than just a month of fun!

 $Includes\ a\ large\ section\ of\ Volvo\ 3"\ discast\ construction\ vehicles\ \&\ accessories,\ including\ cones\ \&\ barriers.$ 

# Maisto Mini Work Machines Volvo Playset with Low Loader

47-94028