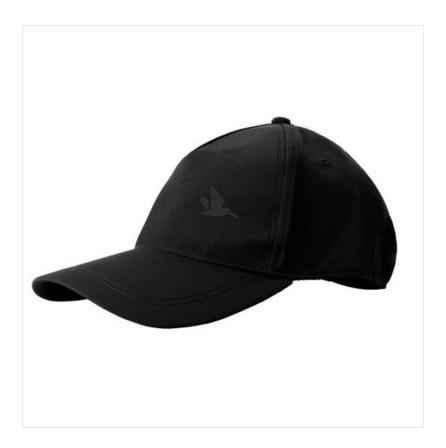

# Seeland Active Sports Cap Meteorite

21-12166

Our Price: £25

### **Seeland Active Sports Cap Meteorite**

The Active cap is highly functional, hardwearing headwear for hunting and leisure use.

Crafted from a stretchy blend fabric, it has been coated with a DWR-treatment for improved water & dirt repellence.

One size only but finished with an easy to adjust velco strap for your own custom fit whatever the prevailing weather.

 $\hbox{Like this Seeland Gents Sports Cap? Why not browse our full $Men's Accessories$ range. } \\$ 