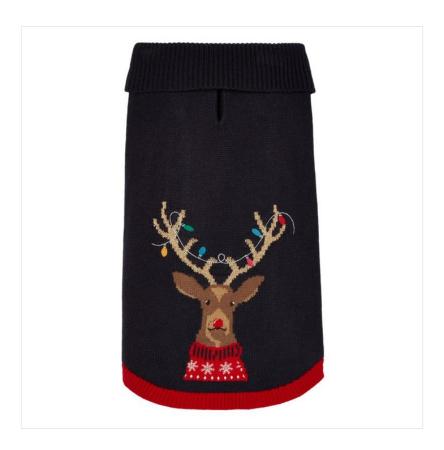

#### Joules Yuletide Festive Dog Jumper - reduced from £24.95

Stylishly modelled by Mabel, the winter season is never truly complete without a novelty jumper in the pet wardrobe and this adorable creation is spruced and ready to get celebrations off to a howling start.

Whether for Friday 8th December; official Christmas Jumper Day or to welcome in the day itself, it's full of charm and sure to bring a smile to any family gathering.

 $Available\ sizes: S-XL.\ (Back\ Length:\ Small-34cm,\ Medium-42m,\ Large-51cm,\ X-Large-56cm).$ 

Main fabric: 90% Acrylic 8% Wool 1% Polyester 1% Metallised Fibre.

Machine washable.

Like this Joules Festive Dog Jumper? Why not browse more accessories for your four legged friend in our Pets & Wildlife range.