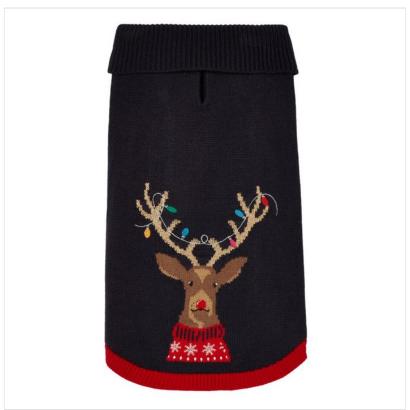

#### Joules Yuletide Festive Dog Jumper - reduced from £24.95

Stylishly modelled by Mabel, the winter season is never truly complete without a novelty jumper in the pet wardrobe and this adorable creation is spruced and ready to get celebrations off to a howling start.

Whether for Friday 8th December; official Christmas Jumper Day or to welcome in the day itself, it's full of charm and sure to bring a smile to any family gathering.

 $Available\ sizes: S-XL.\ (Back\ Length:\ Small-34cm,\ Medium-42m,\ Large-51cm,\ X-Large-56cm).$ 

Main fabric: 90% Acrylic 8% Wool 1% Polyester 1% Metallised Fibre.

Machine washable.

Like this Joules Festive Dog Jumper? Why not browse more accessories for your four legged friend in our Pets & Wildlife range.