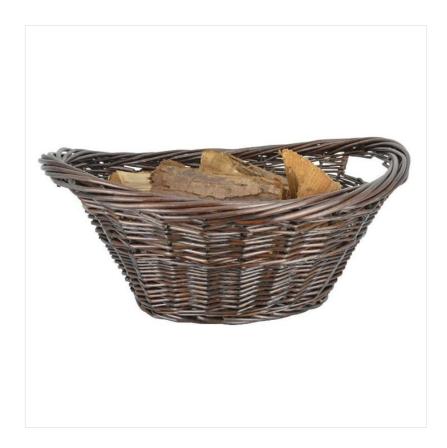

### **Manor Cradle Dark Willow Log Basket**

Add some traditional charm to your fireplace this season or equally useful for items such as toys & linen, this robust willow basket is sure to find its place in your home wherever it is needed most.

Complimented with integrated handles for easy mobility, the perfect companion to keep your fireside clean and tidy.

Please be aware, as a natural product, colours may vary slightly.

Size - W61cm x H29cm x D47cm.