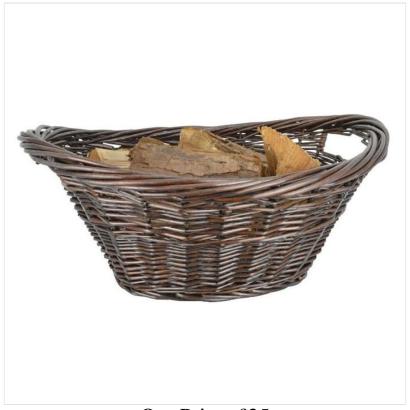

### **Manor Cradle Dark Willow Log Basket**

Add some traditional charm to your fireplace this season or equally useful for items such as toys & linen, this robust willow basket is sure to find its place in your home wherever it is needed most.

Complimented with integrated handles for easy mobility, the perfect companion to keep your fireside clean and tidy.

Please be aware, as a natural product, colours may vary slightly.

Size - W61cm x H29cm x D47cm.