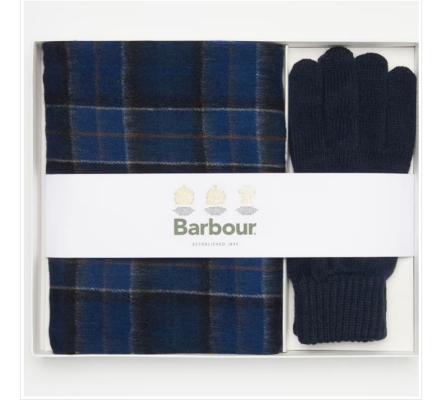

### Barbour Scarf & Glove Gift Set Midnight Tartan

The perfect combination to keep you snug & warm this winter, this luxuriously soft tartan scarf is finished with fringed edging and accompanies tonal knitted gloves.

Detailed with logo branding for instant recognition, it's beautifully presented in a signature gift box and a season must have for someone special, including you!

Scarf 100% Wool - 168cm x 25cm.

Gloves 70% Acrylic, 30% Wool - One size only.