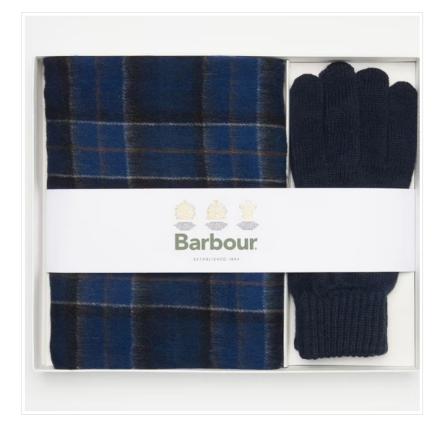

### Barbour Scarf & Glove Gift Set Midnight Tartan

The perfect combination to keep you snug & warm this winter, this luxuriously soft tartan scarf is finished with fringed edging and accompanies tonal knitted gloves.

Detailed with logo branding for instant recognition, it's beautifully presented in a signature gift box and a season must have for someone special, including you!

Scarf 100% Wool - 168cm x 25cm.

Gloves 70% Acrylic, 30% Wool - One size only.