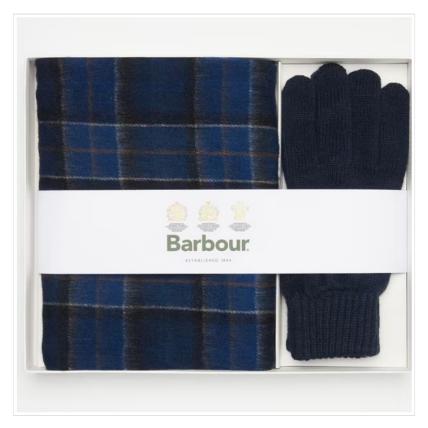

### Barbour Scarf & Glove Gift Set Midnight Tartan

The perfect combination to keep you snug & warm this winter, this luxuriously soft tartan scarf is finished with fringed edging and accompanies tonal knitted gloves.

Detailed with logo branding for instant recognition, it's beautifully presented in a signature gift box and a season must have for someone special, including you!

Scarf 100% Wool - 168cm x 25cm.

Gloves 70% Acrylic, 30% Wool - One size only.