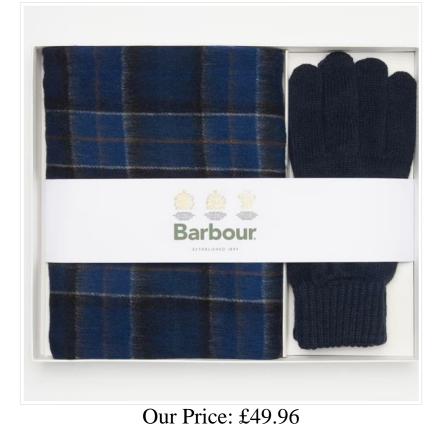

### Barbour Scarf & Glove Gift Set Midnight Tartan

The perfect combination to keep you snug & warm this winter, this luxuriously soft tartan scarf is finished with fringed edging and accompanies tonal knitted gloves.

Detailed with logo branding for instant recognition, it's beautifully presented in a signature gift box and a season must have for someone special, including you!

Scarf 100% Wool - 168cm x 25cm.

Gloves 70% Acrylic, 30% Wool - One size only.