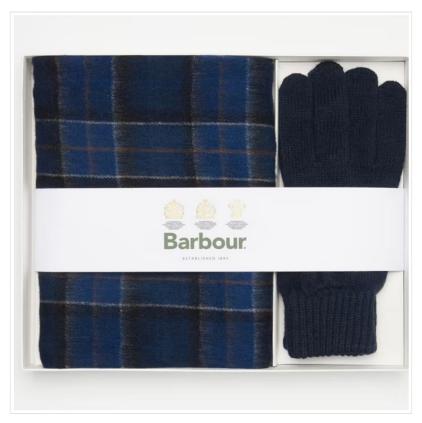

### Barbour Scarf & Glove Gift Set Midnight Tartan

The perfect combination to keep you snug & warm this winter, this luxuriously soft tartan scarf is finished with fringed edging and accompanies tonal knitted gloves.

Detailed with logo branding for instant recognition, it's beautifully presented in a signature gift box and a season must have for someone special, including you!

Scarf 100% Wool - 168cm x 25cm.

Gloves 70% Acrylic, 30% Wool - One size only.