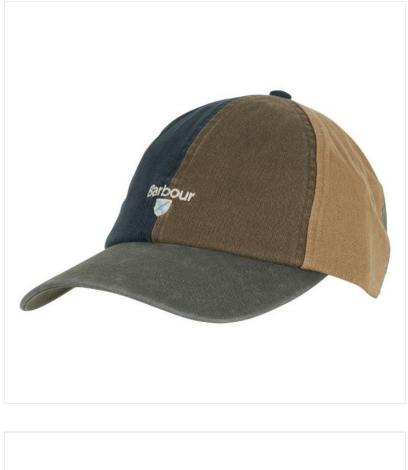

### **Barbour Latham Cotton Baseball Cap Multi**

A cotton sports style cap to keep you cool and comfortable when the sun is riding high.

A classic curved peak and rear adjustable strap ensure an individual comfy fit whilst the contrast panels and branded logo add signature finishing touches sure to mark you out from the crowd.

Multi Panels: Racing Green/Olive/Navy.

Like this Barbour Latham Sports Cap? Why not browse our extensive Men's & Ladies Accessory ranges.

To keep up to date with our latest news, offers and promotions; be sure to join us on Facebook & Instagram.