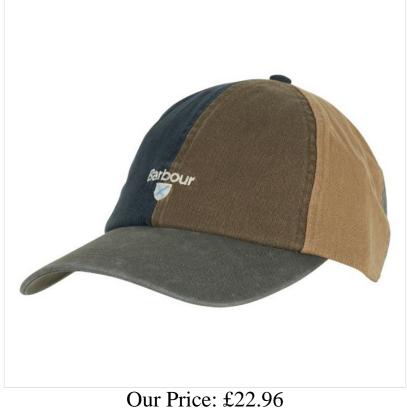

### **Barbour Latham Cotton Baseball Cap Multi**

A cotton sports style cap to keep you cool and comfortable when the sun is riding high.

A classic curved peak and rear adjustable strap ensure an individual comfy fit whilst the contrast panels and branded logo add signature finishing touches sure to mark you out from the crowd.

Multi Panels: Racing Green/Olive/Navy.

Like this Barbour Latham Sports Cap? Why not browse our extensive Men's & Ladies Accessory ranges.

To keep up to date with our latest news, offers and promotions; be sure to join us on Facebook & Instagram.