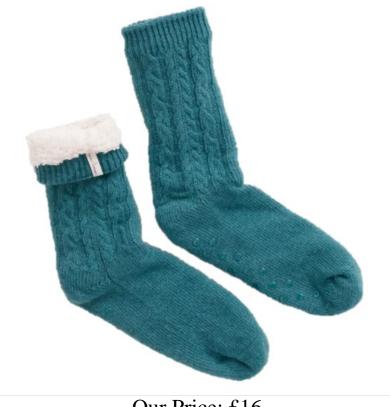

### Seasalt Women's House Cottage Socks Dark Jade

Treat your feet to the cosy luxury of Seasalt's signature Cottage socks.

Featuring a traditional cable knit design, super soft fleece lining and slip resistant dots on the sole, they are an irresistible choice to take the edge off any chilly floor and warm feet after a cold wintry walk.

A great stocking filler this season or a festive little treat for yourself.

80% Wool | 20% Polyamide/Nylon.

Ladies Shoe Size: 3-8.

Hand wash only.

Like these Seasalt House Slipper Socks? Take a peek at more fun styles in our extensive Accessories collection.