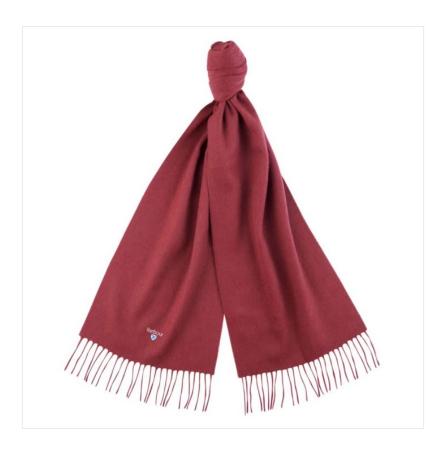

### **Barbour Plain Lambswool Scarf Port Red**

Pure, soft and simple, this beautifully crafted Lambswool scarf is the ideal accessory to ward off any winter chill.

Finished with tassels to the hem plus an embroidered shield & script logo, whether out in the countryside or shopping about town, rest assured of warmth and classic Barbour layering.

Dimensions: 180cm x 25cm (plus fringe).

Like this Barbour Everyday Lambswool Scarf? Why not browse our extensive Men's & Women's Accessories collection and treat yourself or someone special to a few new favourites.