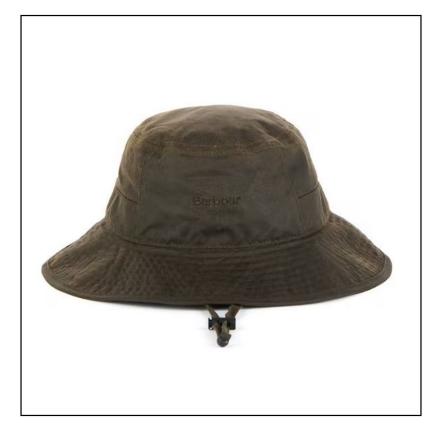

# Barbour Milton Rustic Waxed Sports Hat Olive 21-35144P

## **Barbour Milton Rustic Waxed Sports Hat Olive**

A wide-brim take on the classic traditional design, this modern day sports hat features an adjustable chin strap and internal Barbour tartan cotton trim.

Simple, lightweight and rolls away easily into a coat pocket, an ideal accessory to have to hand for those unpredictable showers this season.

UK sizes: S - XL.

Like this Barbour Milton Waxed Hat? Why not browse more styles in our extensive Men's Accessories range.