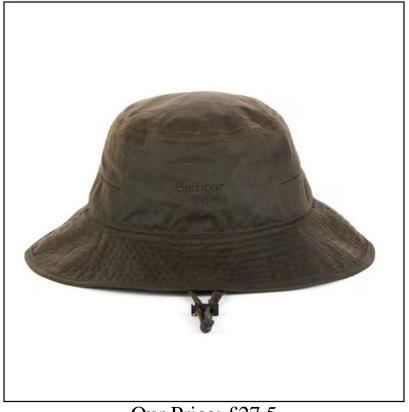

# Our Price: £27.5

Description

# Barbour Milton Rustic Waxed Sports Hat Olive

21-35144P