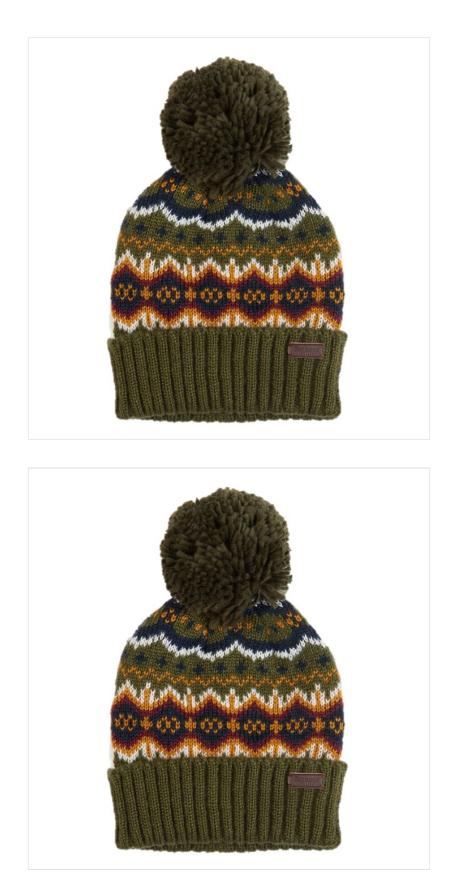

Barbour Case Fair Isle Beanie Olive

21-35150

Barbour Case Fair Isle Beanie Olive 21-35150

Our Price: £26.95

## **Barbour Case Fair Isle Beanie Olive**

The Barbour Case beanie is a warm and cosy accessory for chilly days.

Knitted with a fair isle design and a contrasting ribbed turn up hem, it's finished with a big bobble pom to the top.

Team this weekend with sweatshirt and jeans for a stylish country to coastal look.

One size only.

Like this Barbour Case Men's Beanie? Why not browse our complete Men's Accessories range.

To keep up to date with our latest news, offers and promotions; be sure to join us on Facebook & Instagram.