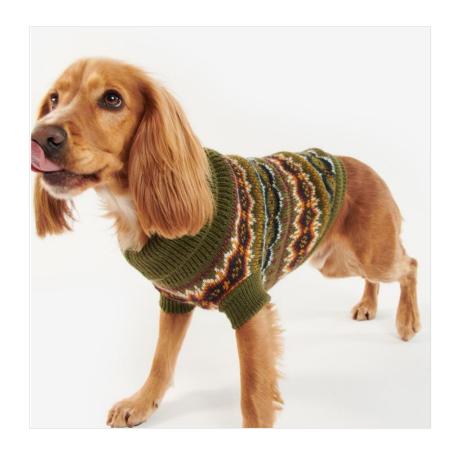

### **Barbour Case Fair Isle Dog Jumper Olive**

A sweet design to see your dog win best-dressed on every walk, the Barbour Case dog jumper is knitted in a traditional fair isle pattern.

Featuring a ribbed knit throughout for comfort and warmth, it's finished with a roll neck and embossed Barbour badge.

Available sizes: S - L

Hand Wash only

Like this Barbour Dog Jumper? Why not browse more accessories for your four legged friend in our <u>Pets & Wildlife</u> range.

To keep up to date with our latest news, offers and promotions; be sure to join us on  $Facebook\ \&\ Instagram.$ 