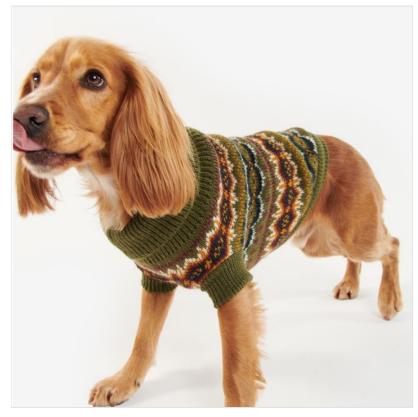

### **Barbour Case Fair Isle Dog Jumper Olive**

A sweet design to see your dog win best-dressed on every walk, the Barbour Case dog jumper is knitted in a traditional fair isle pattern.

Featuring a ribbed knit throughout for comfort and warmth, it's finished with a roll neck and embossed Barbour badge.

Available sizes: S - L

Hand Wash only

Like this Barbour Dog Jumper? Why not browse more accessories for your four legged friend in our <u>Pets & Wildlife</u> range.

To keep up to date with our latest news, offers and promotions; be sure to join us on  $Facebook\ \&\ Instagram.$ 