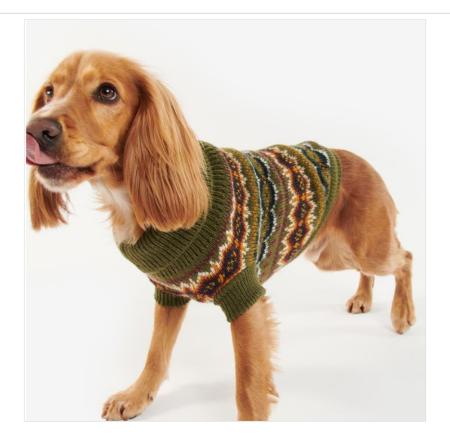

### **Barbour Case Fair Isle Dog Jumper Olive**

A sweet design to see your dog win best-dressed on every walk, the Barbour Case dog jumper is knitted in a traditional fair isle pattern.

Featuring a ribbed knit throughout for comfort and warmth, it's finished with a roll neck and embossed Barbour badge.

Available sizes: S - L

Hand Wash only

Like this Barbour Dog Jumper? Why not browse more accessories for your four legged friend in our <u>Pets & Wildlife</u> range.

To keep up to date with our latest news, offers and promotions; be sure to join us on  $Facebook\ \&\ Instagram.$ 