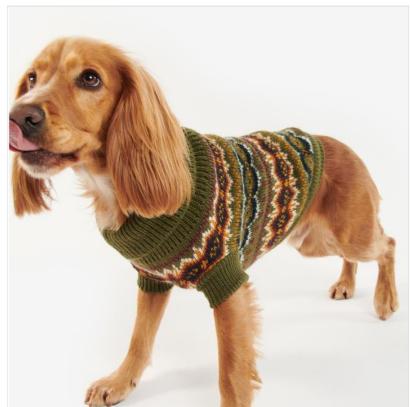

### **Barbour Case Fair Isle Dog Jumper Olive**

A sweet design to see your dog win best-dressed on every walk, the Barbour Case dog jumper is knitted in a traditional fair isle pattern.

Featuring a ribbed knit throughout for comfort and warmth, it's finished with a roll neck and embossed Barbour badge.

Available sizes: S - L

Hand Wash only

Like this Barbour Dog Jumper? Why not browse more accessories for your four legged friend in our <u>Pets & Wildlife</u> range.

To keep up to date with our latest news, offers and promotions; be sure to join us on  $Facebook\ \&\ Instagram.$ 