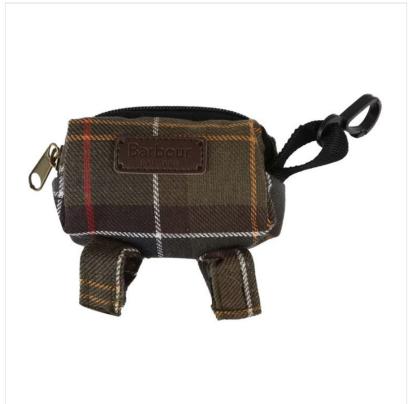

### **Barbour Classic Tartan Poop Bag Dispenser**

Adding a touch of swagger to your daily walks this Barbour poop dispenser features a zipped closure and embossed leather branded badge.

Complete with durable plastic dog clip & small velcro straps for attaching to your Barbour Dog lead.

Bag dimensions: L7cm x H6cm.

Like this Barbour Poop Dispenser Bag? Why not browse matching pet accessories in our eclectic Pets & Wildlife range.

To keep up to date with our latest news, offers and promotions; be sure to join us on Facebook & Instagram.