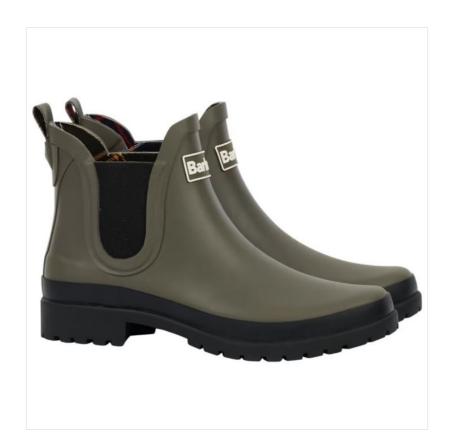

### Barbour Mallow Chelsea Wellingtons Dusky Khaki

A modern interpretation of the classic Chelsea boot, the Mallow style is both sleek and weatherproof.

Features include elasticated gussets for easy dressing, a chunky tread sole with rubber mud guards plus Barbour's signature tartan lining & logo.

A rainy day essential perfect for walking the dogs as well as the daily commute to the office.

Allow to dry. Wipe clean with a damp cloth.

We recommend using a silicone-based spray to protect and nourish the rubber