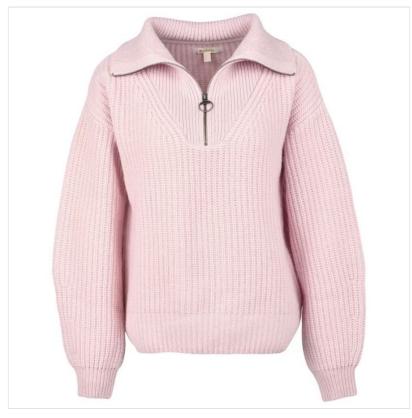

#### **Barbour Stavia Knit Jumper Rosewater**

This wool-blend layer features a chunky-knit design throughout with a half-zip fastening and iconic ring pull.

A stylish addition to any new season wardrobe and perfect for headlining a messy bun with your favourite winter jeans & boots.

80% Wool | 20% Polyamide.

UK Size: 8-18.

Like this Barbour Stavia Winter Knit? Why not browse our complete Ladies Jumpers range.

To keep up to date with our latest news, offers and promotions; be sure to join us on Facebook & Instagram.