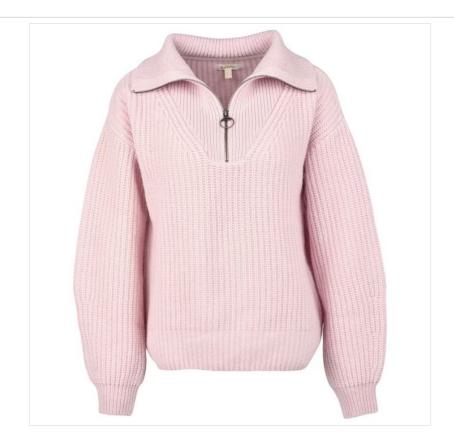

#### **Barbour Stavia Knit Jumper Rosewater**

This wool-blend layer features a chunky-knit design throughout with a half-zip fastening and iconic ring pull.

A stylish addition to any new season wardrobe and perfect for headlining a messy bun with your favourite winter jeans & boots.

80% Wool | 20% Polyamide.

UK Size: 8-18.

Like this Barbour Stavia Winter Knit? Why not browse our complete Ladies Jumpers range.

To keep up to date with our latest news, offers and promotions; be sure to join us on Facebook & Instagram.