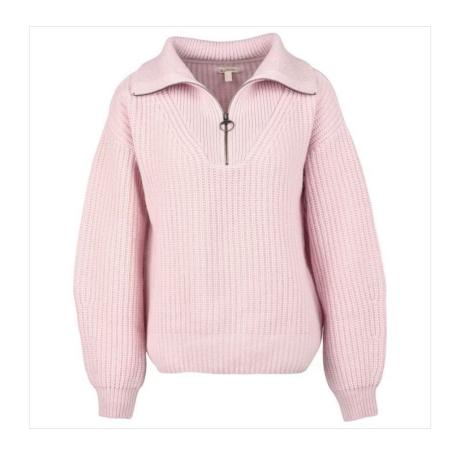

#### **Barbour Stavia Knit Jumper Rosewater**

This wool-blend layer features a chunky-knit design throughout with a half-zip fastening and iconic ring pull.

A stylish addition to any new season wardrobe and perfect for headlining a messy bun with your favourite winter jeans & boots.

80% Wool | 20% Polyamide.

UK Size: 8-18.

Like this Barbour Stavia Winter Knit? Why not browse our complete Ladies Jumpers range.

To keep up to date with our latest news, offers and promotions; be sure to join us on Facebook & Instagram.