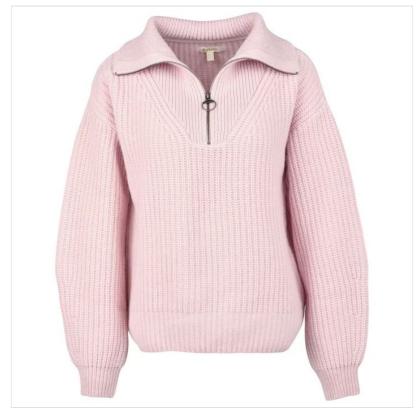

#### **Barbour Stavia Knit Jumper Rosewater**

This wool-blend layer features a chunky-knit design throughout with a half-zip fastening and iconic ring pull.

A stylish addition to any new season wardrobe and perfect for headlining a messy bun with your favourite winter jeans & boots.

80% Wool | 20% Polyamide.

UK Size: 8-18.

Like this Barbour Stavia Winter Knit? Why not browse our complete Ladies Jumpers range.

To keep up to date with our latest news, offers and promotions; be sure to join us on Facebook & Instagram.