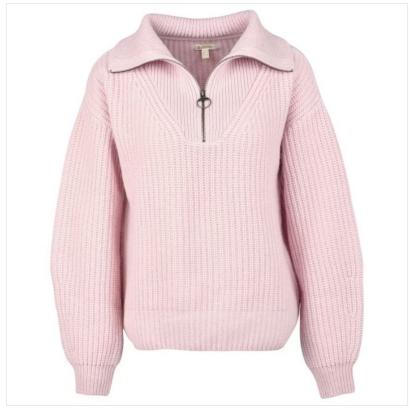

#### **Barbour Stavia Knit Jumper Rosewater**

This wool-blend layer features a chunky-knit design throughout with a half-zip fastening and iconic ring pull.

A stylish addition to any new season wardrobe and perfect for headlining a messy bun with your favourite winter jeans & boots.

80% Wool | 20% Polyamide.

UK Size: 8-18.

Like this Barbour Stavia Winter Knit? Why not browse our complete Ladies Jumpers range.

To keep up to date with our latest news, offers and promotions; be sure to join us on Facebook & Instagram.