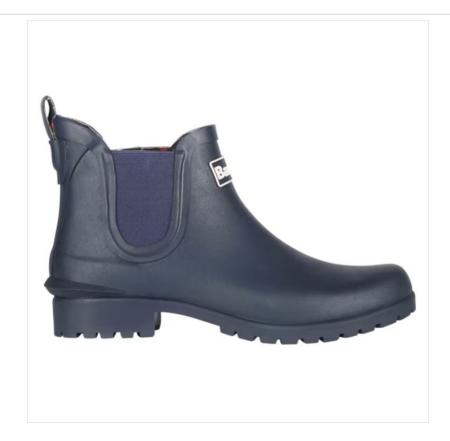

## Barbour Wilton Chelsea Wellingtons Navy

### **Barbour Wilton Chelsea Wellingtons Navy**

A fashion-focused twist on the classic wellington, this Chelsea-style boot features Barbour's signature tartan lining and a commando-style sole.

Finished with a Barbour logo to the outer, make any chore an enjoyable one this season.