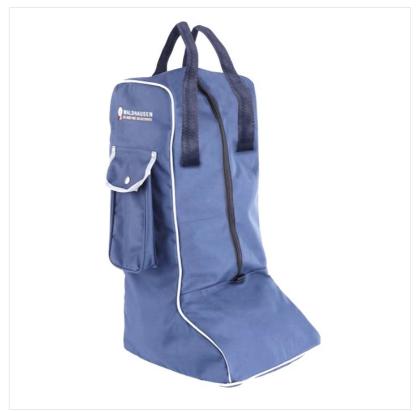

### Waldhausen Long Boots Carry Bag Night Blue

Rip-proof, sturdy and hardwearing bag for the safe storage and transportation of any long boots in any size.

Boasting a wide firm base, there's oodles of room for one pair of boots albeit for riding, wellies and more...

Features full zip closure, dual carry handles and a handy outer pocket for additional storage.

Fitted with corner bumpers on the base for added protection & dirt ingress.

Perfect for competition awaydays & horsey holidays, an optimum companion when on the move.

Approximate dimensions: 57 x 30 x 40cm.

 $Like \ this \ Waldhausen \ Night \ Blue \ Boot \ Bag? \ Why \ not \ browse \ more \ products \ in \ our \ extensive \ Equestrian \ range.$ 

To keep up to date with our latest news, offers and promotions; be sure to join us on Facebook & Instagram.