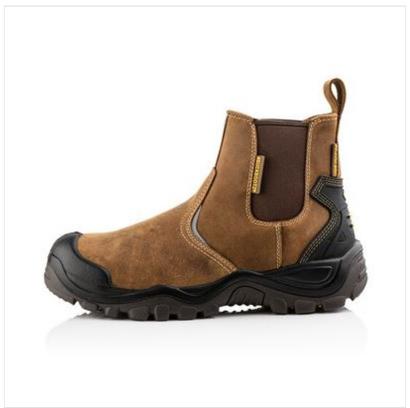

### **Buckler Buckshot Safety Style Dealer Boot Dark Brown**

BSH006 has all the key safety features you should expect and more.

Safety toecap and midsole protection come as standard but when combined with waterproof uppers and a unique heel 'clasp' to ensure maximum comfort and suppport with zero heel slippage, you know you'll be comfortable all day.

Safety Spec: S5 HRO CI HI AN SRC.

UK Sizes: 6-11.

Suggested sector use: Agriculture, Construction & Trades.

We are able to offer zero rate VAT on safety boots purchased by an individual for his/her own use. Please use voucher code novat when you check out.