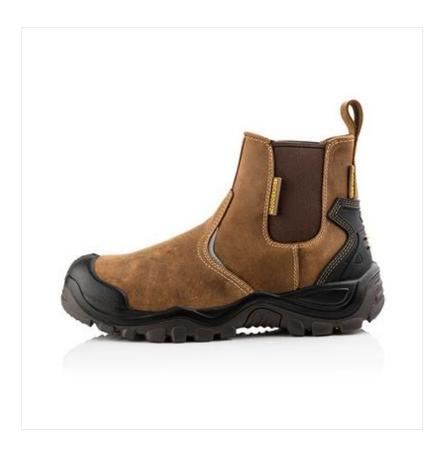

### **Buckler Buckshot Safety Style Dealer Boot Dark Brown**

BSH006 has all the key safety features you should expect and more.

Safety toecap and midsole protection come as standard but when combined with waterproof uppers and a unique heel 'clasp' to ensure maximum comfort and suppport with zero heel slippage, you know you'll be comfortable all day.

Safety Spec: S5 HRO CI HI AN SRC.

UK Sizes: 6-11.

Suggested sector use: Agriculture, Construction & Trades.

We are able to offer zero rate VAT on safety boots purchased by an individual for his/her own use. Please use voucher code novat when you check out.