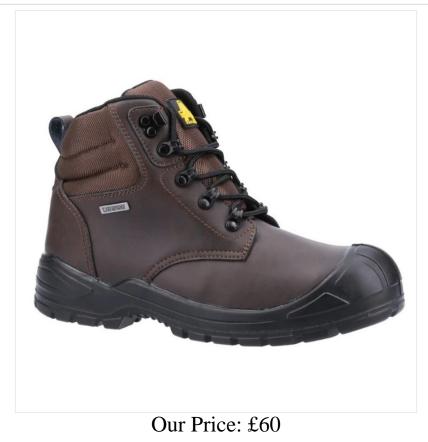

#### Amblers AS241 S3 Safety Lace Up Boots Brown

A classic and contemporary Waterproof Safety Boot, ideal for working outdoors

Features include steel toe, steel midsole, double padded mesh collar, PU scuff cap for extra durability, moulded PU footbed for all day comfort and a dual density PU outsole.

Rounding off with sturdy metal hooks for lacing, a hotly priced entry level boot that's ideal for a wide range of applications.

Safety Category : S3. Marking Code : WR SRC.

Available UK Sizes: 6-12.

We are able to offer zero rate VAT on safety boots purchased by an individual for his/her own use. Please use voucher code novat when you check out.