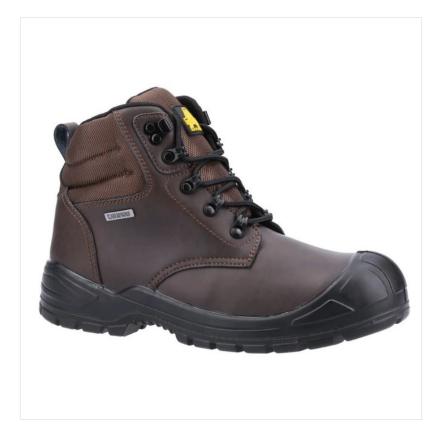

#### Amblers AS241 S3 Safety Lace Up Boots Brown

A classic and contemporary Waterproof Safety Boot, ideal for working outdoors

Features include steel toe, steel midsole, double padded mesh collar, PU scuff cap for extra durability, moulded PU footbed for all day comfort and a dual density PU outsole.

Rounding off with sturdy metal hooks for lacing, a hotly priced entry level boot that's ideal for a wide range of applications.

Safety Category : S3. Marking Code : WR SRC.

Available UK Sizes: 6-12.

We are able to offer zero rate VAT on safety boots purchased by an individual for his/her own use. Please use voucher code novat when you check out.