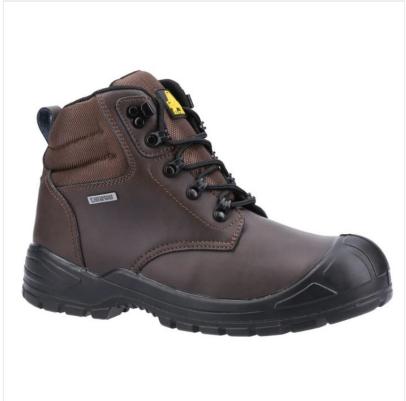

#### Amblers AS241 S3 Safety Lace Up Boots Brown

A classic and contemporary Waterproof Safety Boot, ideal for working outdoors

Features include steel toe, steel midsole, double padded mesh collar, PU scuff cap for extra durability, moulded PU footbed for all day comfort and a dual density PU outsole.

Rounding off with sturdy metal hooks for lacing, a hotly priced entry level boot that's ideal for a wide range of applications.

Safety Category : S3. Marking Code : WR SRC.

Available UK Sizes: 6-12.

We are able to offer zero rate VAT on safety boots purchased by an individual for his/her own use. Please use voucher code novat when you check out.