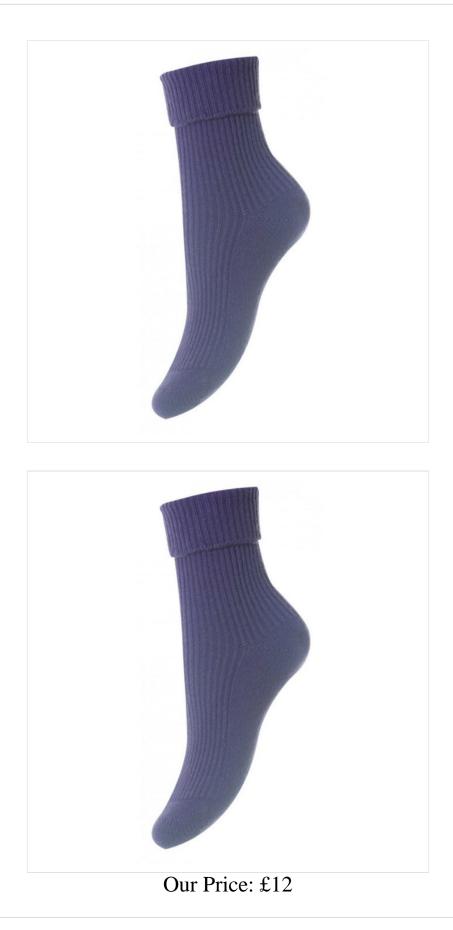

### HJ Hall Women's Cashmere Blend Lounge Socks Plum

Made with natural wool fibres, these non-elastic top socks offer the ultimate in comfort and help to maintain good foot health.

The fine wool fibres allow your feet to breath, keeping them cool in the summer and warm in the winter.

Featuring soft pastel shades, the turn over top adds a touch of detail and ultimate indulgence to everyday style.

Composition: 42% Wool, 28% Viscose, 22% Polyamide, 7% Cashmere, 1% Elastane.

UK Shoe Sizes: Ladies 4-7.