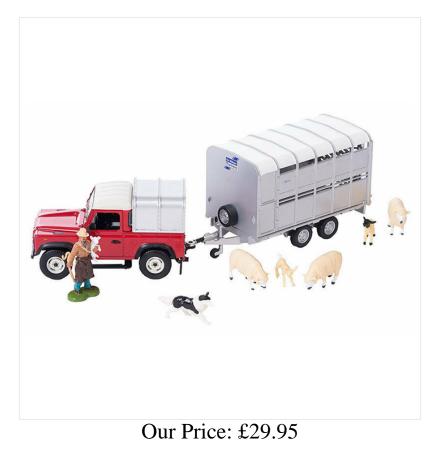

### **Britains Sheep Farmer Play Set 1:32 Scale**

Constructed from die cast metal and precision moulded, durable plastic, this Britains Sheep Farmer Set really brings any countryside scene to life in moments!

The Land Rover Defender 90 has a detachable canopy, spare wheel, chunky treaded tyres, superb interior detail & best of all a rear coupling hitch compatible with other 1:32 scale farm vehicles and machinery for extended play.

Included alongside is a scale version of the Ifor Williams Livestock Trailer with tailgate for easy loading plus 2 sheep, 1 Ram, 4 Lambs, a Shepherd and his trusty sheepdog.

Suitable for indoor & outdoor play and sure to provide hours of imaginative play for any budding farmer.