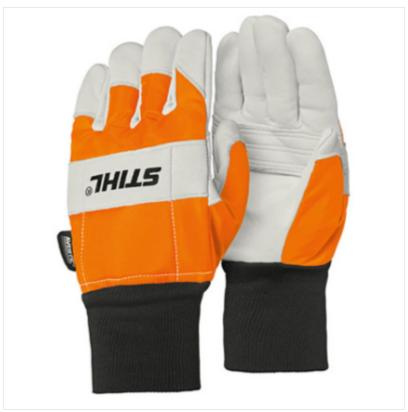

### **Description**

Highly comfortable to wear owing to mix of leather, textile combination and elastic cuff.

EN Cut protection in the back of both gloves.

Class 0 (equivalent to 16 m/s).

Sizes 8, 9, 10, 11. EN Protection

Sizes available: M - XL.

Like these Stihl Function Protect Chainsaw Gloves? Why not click <u>here</u> to check out the rest of our protective clothing range?

To keep up to date with our latest news, offers and promotions; be sure to join us on Facebook & Instagram.