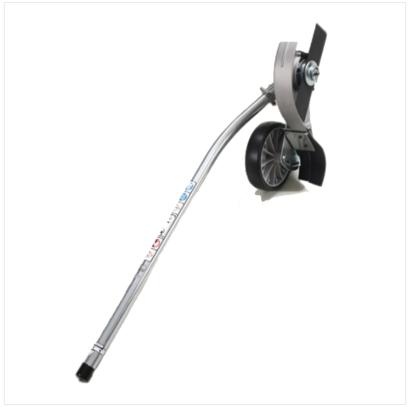

## **Description**

Fit this optional MTA-LE/E multi-tool attachment to convert the ECHO PAS-2620ES Multi-tool system into a lawn edger. The MTA-LE/E Lawn Edger has a well guarded rotating steel blade for easy tidying of a lawn edge.

### **Attributes**

| Technical Data |                       |
|----------------|-----------------------|
| Dry weight     | 2.4kg                 |
| Length         | 787mm                 |
| Fits to        | PAS 2620 Combi Engine |