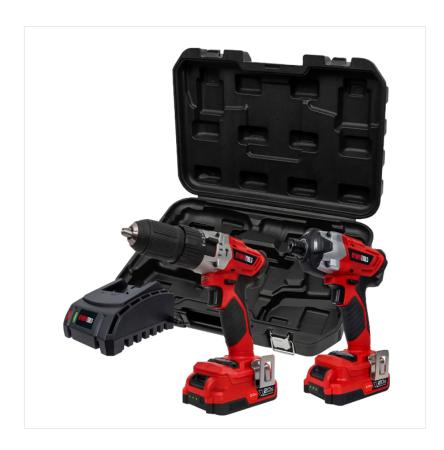

### Olympia X20STP2 20V Combi-Impact Driver Twin Drill Pack

This Olympia  $X20S^{\text{TM}}$  Twin Drill Pack includes:-

 $1 \ x \ 20 V \ X20 S$  Combi Drill &  $1 \ x \ 20 V \ X20 S$  Impact Driver.

Supplied with:-

 $\begin{array}{l} 2 \times X20S^{\text{TM}} \ 2\text{Ah batteries} \\ 1 \ \text{hour charge (with } X20S^{\text{TM}} \ \text{Fast charger)} \\ \text{All-metal gear box} \\ \text{Quick stop function} \\ \text{Built-in LED work light(s)} \\ \text{Integral bit holder and bit} \\ \text{Soft grip handle} \end{array}$ 