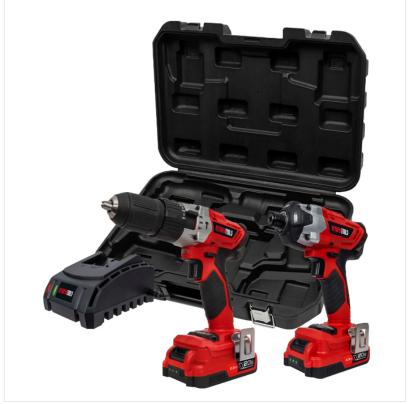

### Olympia X20STP2 20V Combi-Impact Driver Twin Drill Pack

This Olympia  $X20S^{\text{TM}}$  Twin Drill Pack includes:-

 $1 \ x \ 20 V \ X20 S$  Combi Drill &  $1 \ x \ 20 V \ X20 S$  Impact Driver.

Supplied with:-

 $\begin{array}{l} 2 \times X20S^{\text{TM}} \ 2\text{Ah batteries} \\ 1 \ \text{hour charge (with } X20S^{\text{TM}} \ \text{Fast charger)} \\ \text{All-metal gear box} \\ \text{Quick stop function} \\ \text{Built-in LED work light(s)} \\ \text{Integral bit holder and bit} \\ \text{Soft grip handle} \end{array}$ 