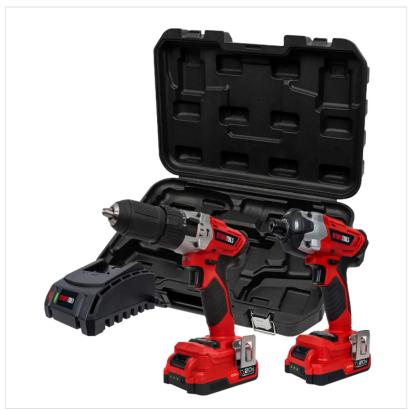

### Olympia X20STP2 20V Combi-Impact Driver Twin Drill Pack

This Olympia  $X20S^{\text{TM}}$  Twin Drill Pack includes:-

 $1 \ x \ 20 V \ X20 S$  Combi Drill &  $1 \ x \ 20 V \ X20 S$  Impact Driver.

Supplied with:-

 $\begin{array}{l} 2 \times X20S^{\text{TM}} \ 2\text{Ah batteries} \\ 1 \ \text{hour charge (with } X20S^{\text{TM}} \ \text{Fast charger)} \\ \text{All-metal gear box} \\ \text{Quick stop function} \\ \text{Built-in LED work light(s)} \\ \text{Integral bit holder and bit} \\ \text{Soft grip handle} \end{array}$ 