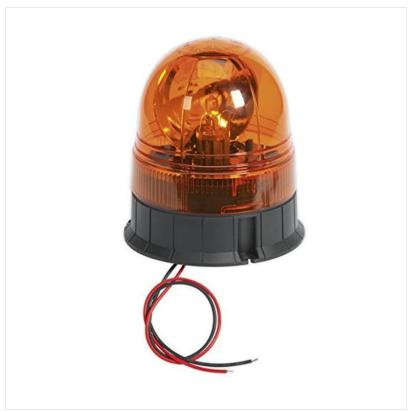

### Sealey RB952 12/24V Rotating Beacon (3 x Bolt Fixings)

Direct mounting beacon, pre-drilled with 3 x 6.5mm holes.

Heavy-duty ABS base with quick release UV stabilised dome that will not fade if exposed to prolonged sunlight.

Fully approved for highway use to ECE R65.

Supplied with two bulbs.

Height:174mm | Width: 146mm.

Local, British & European laws should be observed when using.

Like this Sealey Rotating Beacon? Why not browse more everyday essentials in our Torches & Lighting range.