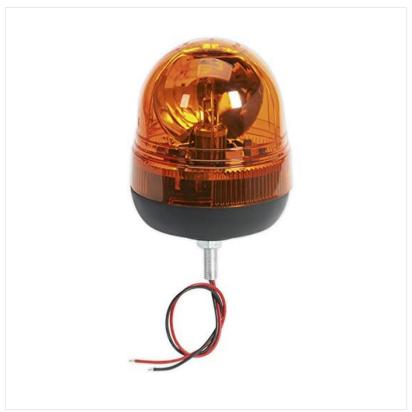

### Sealey RB951 12/24V Rotating Beacon (12mm Bolt Fixing)

Single point mounting beacon suitable for direct mounting to vehicle roof using 12mm bolt.

 $Heavy-duty\ ABS\ base\ with\ quick\ release\ UV\ stabilised\ dome\ that\ will\ not\ fade\ if\ exposed\ to\ prolonged\ sunlight.$ 

Fully approved for highway use to ECE R65.

Supplied with two bulbs.

Height: 209mm | Width: 132mm.

Local, British & European laws should be observed when using.

Like this Sealey Rotating Beacon? Why not browse more everyday essentials in our Torches & Lighting range.