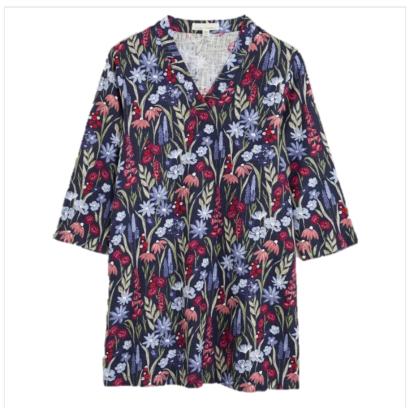

### Seasalt Curves Flow Tunic Garden Bloom Magpie

Made with a soft blend of cotton and ramie, this easy fit tunic has a subtle slub texture and a lovely drape.

Featuring a V-neck & straight 3/4 length sleeves, it's ideal for layering over a simple tee & leggings.

Pair now with summer pumps and knee high boots as autumn creeps in, a timeless piece for the new season wardrobe.

UK Sizes: 08 – 18.

Machine Wash @ 30C.

Like this Seasalt soft & comfortable Curves Flow Tunic? Why not browse our complete Dresses & Skirts collection.