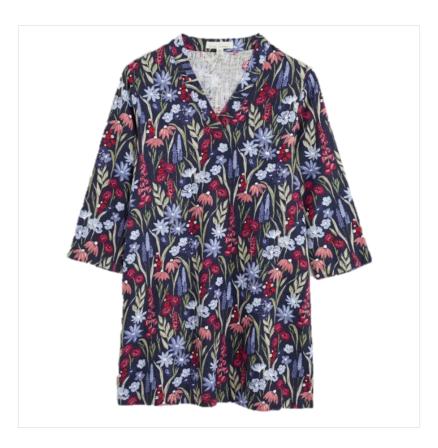

### Seasalt Curves Flow Tunic Garden Bloom Magpie

Made with a soft blend of cotton and ramie, this easy fit tunic has a subtle slub texture and a lovely drape.

Featuring a V-neck & straight 3/4 length sleeves, it's ideal for layering over a simple tee & leggings.

Pair now with summer pumps and knee high boots as autumn creeps in, a timeless piece for the new season wardrobe.

UK Sizes: 08 – 18.

Machine Wash @ 30C.

Like this Seasalt soft & comfortable Curves Flow Tunic? Why not browse our complete Dresses & Skirts collection.