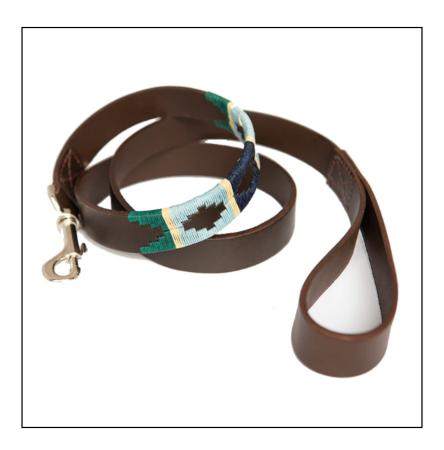

### Pioneros Polo Dog Lead - Green, Pale Blue, Navy, Cream Stripe

Fashioned on the extremely popular Argentinian Polo Belts with heritage Aztec designs, elevate your dog to top of the pack with this charming & fun Polo dog lead,

Crafted by artisans in top quality bridle brown leather and finished with striking contrast stitching and silver-style trigger snap hook, these leads are sure to set 'tails' wagging for walkies.

Available in a range of colours and champion when teamed with coordinating dog collars for a wardrobe your best friend can be proud of.