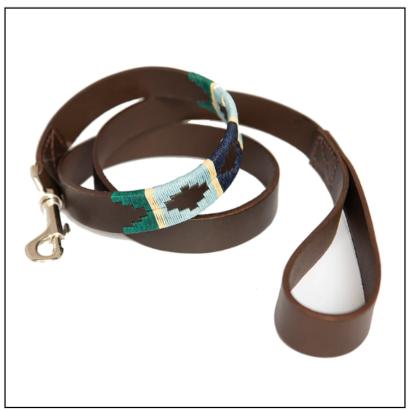

### Pioneros Polo Dog Lead - Green, Pale Blue, Navy, Cream Stripe

Fashioned on the extremely popular Argentinian Polo Belts with heritage Aztec designs, elevate your dog to top of the pack with this charming & fun Polo dog lead,

Crafted by artisans in top quality bridle brown leather and finished with striking contrast stitching and silver-style trigger snap hook, these leads are sure to set 'tails' wagging for walkies.

Available in a range of colours and champion when teamed with coordinating dog collars for a wardrobe your best friend can be proud of.