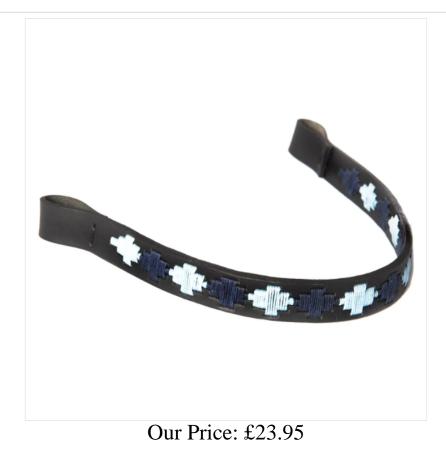

#### **Pioneros Polo Black Leather Browband Navy, Pale Blue**

Fashioned on the extremely popular Argentinian Gaucho Belts, elevate your horse to top of the herd with this fabulous new colourful design.

Hand embroidered using high quality, supple brown leather, an inexpensive way to brighten any bridle this season.

Stamped lengths:- Cob (14.5") | Full (15.5") & Oversize (16.5").

Due to nature of breeds types, sizes are for guidance only and we highly recommend measuring your existing browband to find the perfect fit for your horse.

In-between sizes? Based on the gradual increments, we feel it best to size up and add a little more wiggle room to avoid pinching around the ears.

Width: 3/4" | 2cm.

Like this Pioneros Polo Leather Browband? Why not browse our extensive Pioneros Range to co-ordinate your look with matching Belts, Dog Leads, Collars & Leather Key Holders.