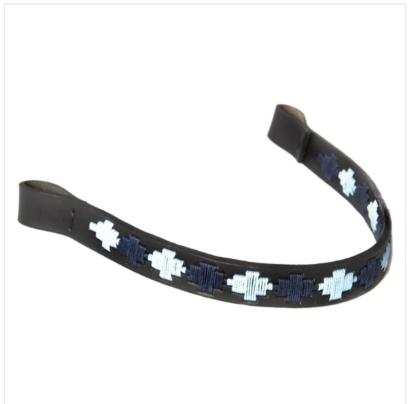

#### **Pioneros Polo Black Leather Browband Navy, Pale Blue**

Fashioned on the extremely popular Argentinian Gaucho Belts, elevate your horse to top of the herd with this fabulous new colourful design.

Hand embroidered using high quality, supple brown leather, an inexpensive way to brighten any bridle this season.

Stamped lengths:- Cob (14.5") | Full (15.5") & Oversize (16.5").

Due to nature of breeds types, sizes are for guidance only and we highly recommend measuring your existing browband to find the perfect fit for your horse.

In-between sizes? Based on the gradual increments, we feel it best to size up and add a little more wiggle room to avoid pinching around the ears.

Width: 3/4" | 2cm.

Like this Pioneros Polo Leather Browband? Why not browse our extensive Pioneros Range to co-ordinate your look with matching Belts, Dog Leads, Collars & Leather Key Holders.