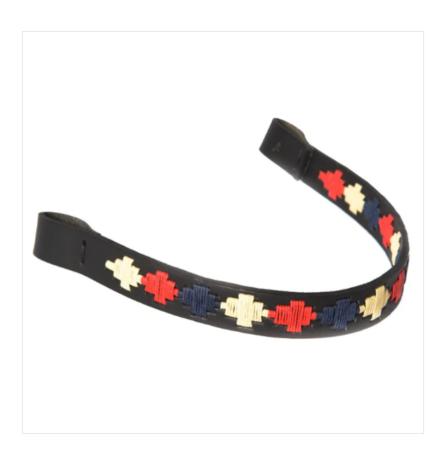

# Pioneros Polo Black Leather Browband Navy, Cream, Red

21-92161P

#### Pioneros Polo Black Leather Browband Navy, Cream, Red

Fashioned on the extremely popular Argentinian Gaucho Belts, elevate your horse to top of the herd with this fabulous new colourful design.

Hand embroidered using high quality, supple brown leather, an inexpensive way to brighten any bridle this season.

Stamped lengths:- Cob (14.5") | Full (15.5") & Oversize (16.5").

Due to nature of breeds types, sizes are for guidance only and we highly recommend measuring your existing browband to find the perfect fit for your horse.

In-between sizes? Based on the gradual increments, we feel it best to size up and add a little more wiggle room to avoid pinching around the ears.

Width: 3/4" | 2cm.

Like this Pioneros Polo Leather Browband? Why not browse our extensive Pioneros Range to co-ordinate your look with matching Belts, Dog Leads, Collars & Leather Key Holders.