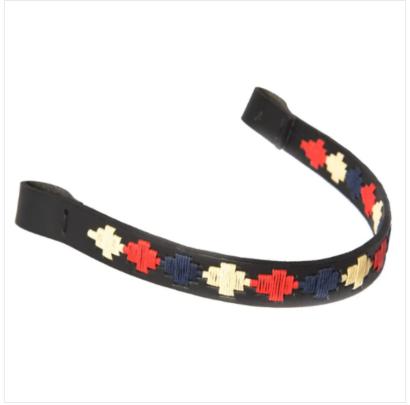

# Pioneros Polo Black Leather Browband Navy, Cream, Red

21-92161P

#### Pioneros Polo Black Leather Browband Navy, Cream, Red

Fashioned on the extremely popular Argentinian Gaucho Belts, elevate your horse to top of the herd with this fabulous new colourful design.

Hand embroidered using high quality, supple brown leather, an inexpensive way to brighten any bridle this season.

Stamped lengths:- Cob (14.5") | Full (15.5") & Oversize (16.5").

Due to nature of breeds types, sizes are for guidance only and we highly recommend measuring your existing browband to find the perfect fit for your horse.

In-between sizes? Based on the gradual increments, we feel it best to size up and add a little more wiggle room to avoid pinching around the ears.

Width: 3/4" | 2cm.

Like this Pioneros Polo Leather Browband? Why not browse our extensive Pioneros Range to co-ordinate your look with matching Belts, Dog Leads, Collars & Leather Key Holders.