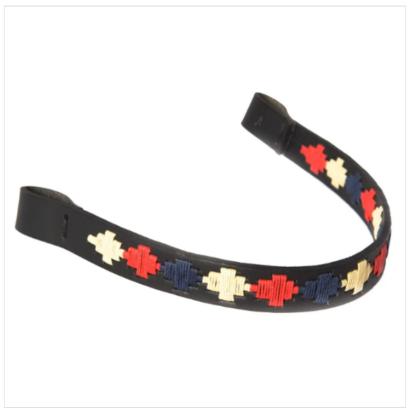

# Pioneros Polo Black Leather Browband Navy, Cream, Red

21-92161P

#### Pioneros Polo Black Leather Browband Navy, Cream, Red

Fashioned on the extremely popular Argentinian Gaucho Belts, elevate your horse to top of the herd with this fabulous new colourful design.

Hand embroidered using high quality, supple brown leather, an inexpensive way to brighten any bridle this season.

Stamped lengths:- Cob (14.5") | Full (15.5") & Oversize (16.5").

Due to nature of breeds types, sizes are for guidance only and we highly recommend measuring your existing browband to find the perfect fit for your horse.

In-between sizes? Based on the gradual increments, we feel it best to size up and add a little more wiggle room to avoid pinching around the ears.

Width: 3/4" | 2cm.

Like this Pioneros Polo Leather Browband? Why not browse our extensive Pioneros Range to co-ordinate your look with matching Belts, Dog Leads, Collars & Leather Key Holders.