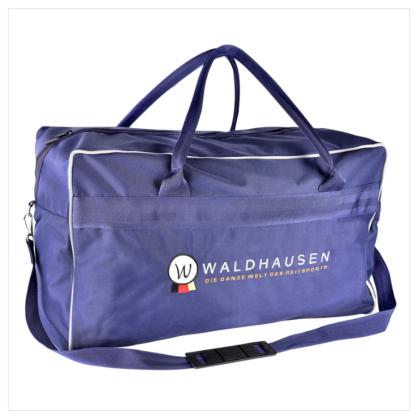

### Waldhausen Travelling Bag Night Blue

Perfect for competition awaydays & horsey holidays, an optimum companion when on the move.

Providing oodles of stowing room, this rectangular holdall is super practical for your horse's essentials and smart & stylish enough for your own.

Boasting a base shaper for protection and storage, it features two carrying handles and a removeable shoulder strap with guard.

Approximate dimensions: 57 x 30 x 40cm.

Like this Waldhauses Night Blue Travelling Bag? Why not browse more products in our extensive Equestrian range.