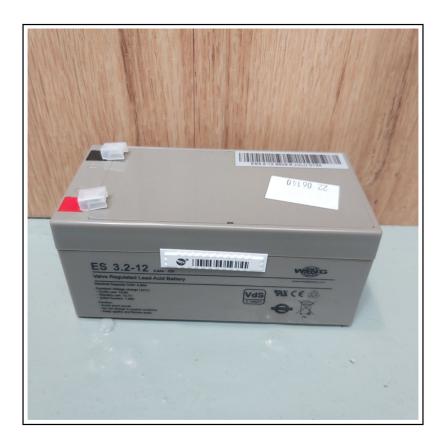

## Wing ES 3.2-12V (3.2Ah) VRLA **Battery** 22-06140

Our Price: £18

# Wing ES 3.2-12V (3.2Ah) VRLA Battery

22-06140

### Wing ES 3.2-12V (3.2Ah) VRLA Battery

Replacement 12 Volt 3.2 amp battery.

Constant Voltage charge (25°C)

Cyclic use: 14.8VStandby use: 13.7VInitial current: 1.28A

Dimensions: 134 x 367 x 61/67 mm (L x W x H).