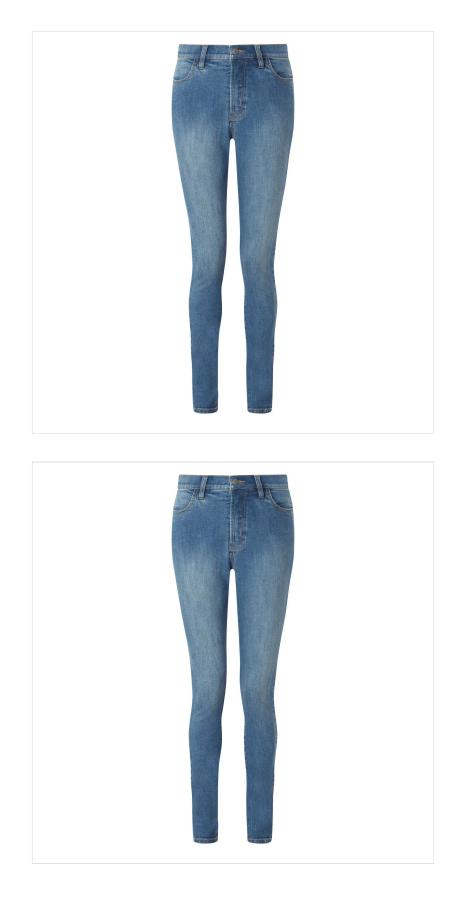

21-38320P

21-38320P

Our Price: £79.95

The ultimate staple for country lovers and casual days out, these Poppy jeans are tailored in a cotton & modal mix with just the right amount of stretch to compliment in comfort.

Featuring a stylish slim leg and flattering high rise waist, they are super easy to pair with a host of new season arrivals and perfect for your Autumnal tweeds as the season moves on.

UK Sizes: 10 - 18.