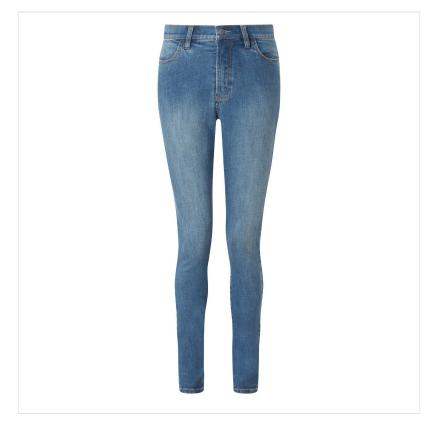

21-38320P

21-38320P

Our Price: £79.95

The ultimate staple for country lovers and casual days out, these Poppy jeans are tailored in a cotton & modal mix with just the right amount of stretch to compliment in comfort.

Featuring a stylish slim leg and flattering high rise waist, they are super easy to pair with a host of new season arrivals and perfect for your Autumnal tweeds as the season moves on.

UK Sizes: 10 - 18.