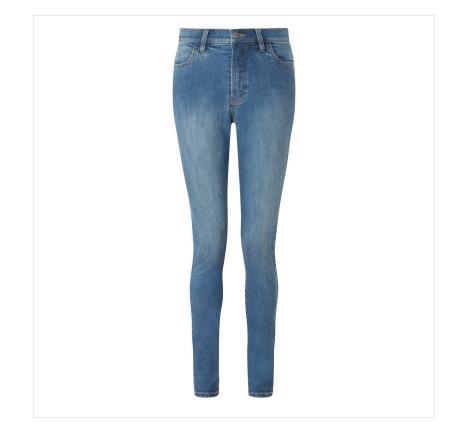

21-38320P

21-38320P

Our Price: £79.95

The ultimate staple for country lovers and casual days out, these Poppy jeans are tailored in a cotton & modal mix with just the right amount of stretch to compliment in comfort.

Featuring a stylish slim leg and flattering high rise waist, they are super easy to pair with a host of new season arrivals and perfect for your Autumnal tweeds as the season moves on.

UK Sizes: 10 - 18.