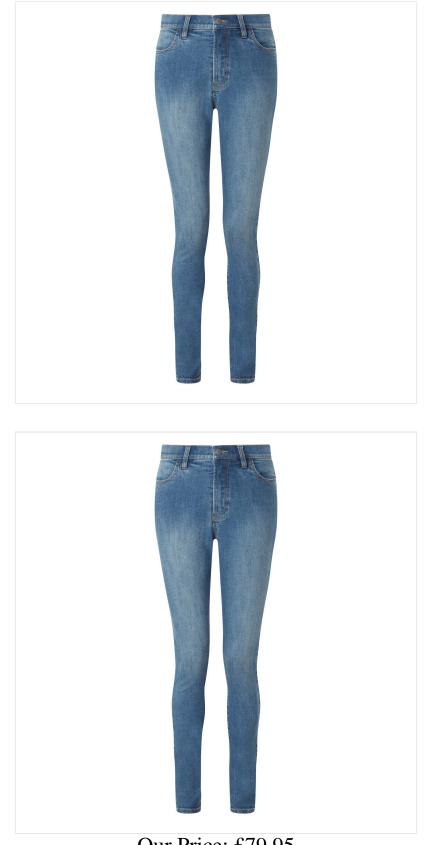

21-38320P

21-38320P

Our Price: £79.95

The ultimate staple for country lovers and casual days out, these Poppy jeans are tailored in a cotton & modal mix with just the right amount of stretch to compliment in comfort.

Featuring a stylish slim leg and flattering high rise waist, they are super easy to pair with a host of new season arrivals and perfect for your Autumnal tweeds as the season moves on.

UK Sizes: 10 - 18.