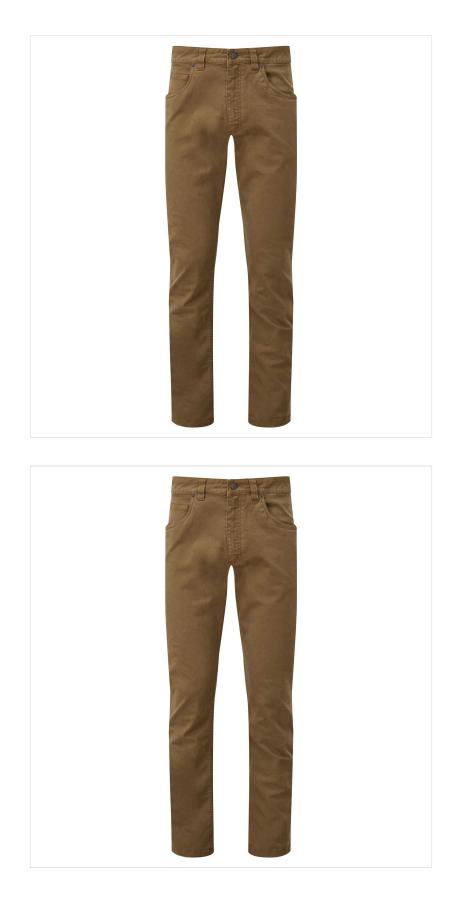

### **Schoffel Canterbury 5 Pocket Jeans Toffee**

In a classic Tan colourway, these luxury jeans are crafted from a stretch twill cotton making them comfortable for year round wear and just about any informal occasion.

Tailored in a stylish straight leg fit, there are plenty of pockets to hide your essentials and out to impress leather branding & trim.

Machine washable for everyday use, elevate yours out from the crowd with an equally high-end Schoffel Shirt & Belt.

Available in UK waist sizes 32" - 40".

Regular length.

Like these Schoffel Canterbury 5 Pocket Jeans? Why not browse more styles & colours in our extensive Men's Trouser range.

To keep up to date with our latest news, offers and promotions; be sure to join us on  $Facebook\ \&\ Instagram.$ 