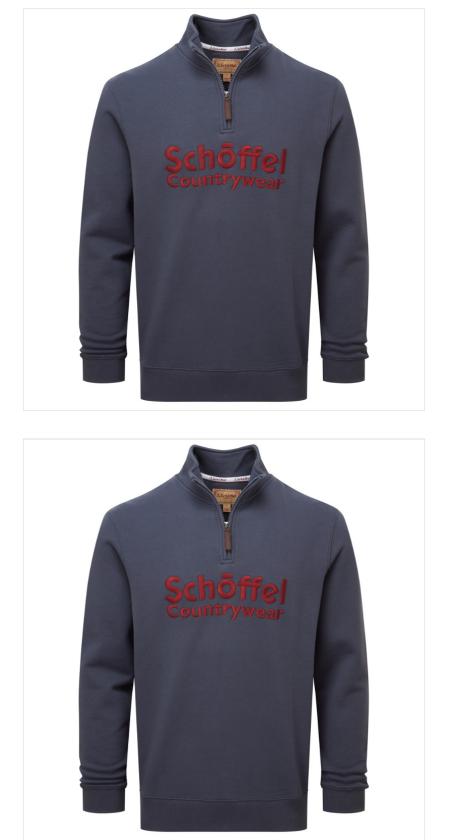

## Schoffel Bude Sweatshirt Slate Navy

The Bude Sweatshirt is the perfect extra layer for seasonal adventures, countryside hikes and everything in between.

Beautifully crafted from a blend of Cotton & Polyester, an exceptionally soft fusion that's naturally moisture-wicking and provides an excellent range of mobility.

Featuring a <sup>1</sup>/<sub>4</sub> YKK zip for easy wear & quick ventilation during warmer weather adventures, it's smartly finished with Schöffel-branded neck tape and heritage embroidery adding a luxurious look.